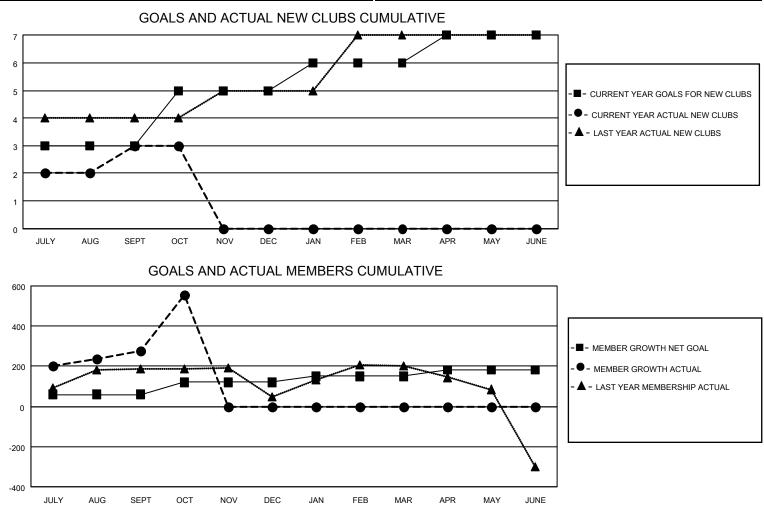

## LOCATION INDIA

District 324A4

Results as of: 10/31/2020

| Clubs                 |               |           |               | Members               |                           |                         |                                                    |  |
|-----------------------|---------------|-----------|---------------|-----------------------|---------------------------|-------------------------|----------------------------------------------------|--|
| RESULTS FOR 2020-2021 |               |           |               | RESULTS FOR 2020-2021 |                           |                         |                                                    |  |
| QUARTER               | NEW CLUB GOAL | NEW CLUBS | DROPPED CLUBS | QUARTER               | IEMBER GROWTH NET<br>GOAL | MEMBER GROWTH<br>ACTUAL | DROPPED<br>MEMBERS ACTUAL<br>(including transfers) |  |
| JULY/AUG/SEPT         | 3             | 3         | 1             | JULY/AUG/SEPT         | т 60                      | 370                     | 71                                                 |  |
| OCT/NOV/DEC           | 2             | 0         | 0             | OCT/NOV/DEC           | 60                        | 343                     | 51                                                 |  |
| JAN/FEB/MAR           | 1             | 0         | 0             | JAN/FEB/MAR           | 30                        | 0                       | 0                                                  |  |
| APR/MAY/JUNE          | 1             | 0         | 0             | APR/MAY/JUNE          | 30                        | 0                       | 0                                                  |  |